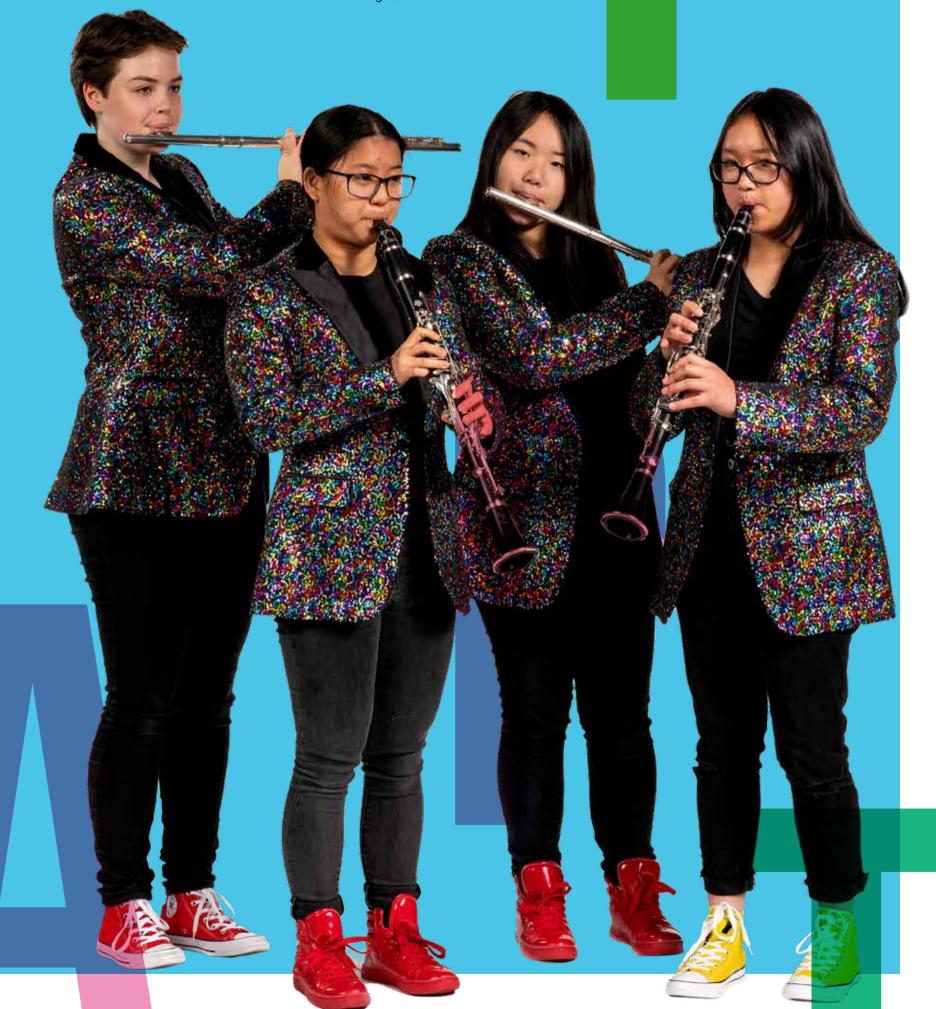

### Karmen Drezins

Flute, Canterbury Girls' Secondary College

Clarinet, The Mac.Robertson Girls' High School

**Anna Tran**Flute, The Mac.Robertson Girls'

### **Brooklin** Bouphasavanh

Clarinet, Melbourne Girls' College

PAGE 26 (LEFT TO RIGHT)