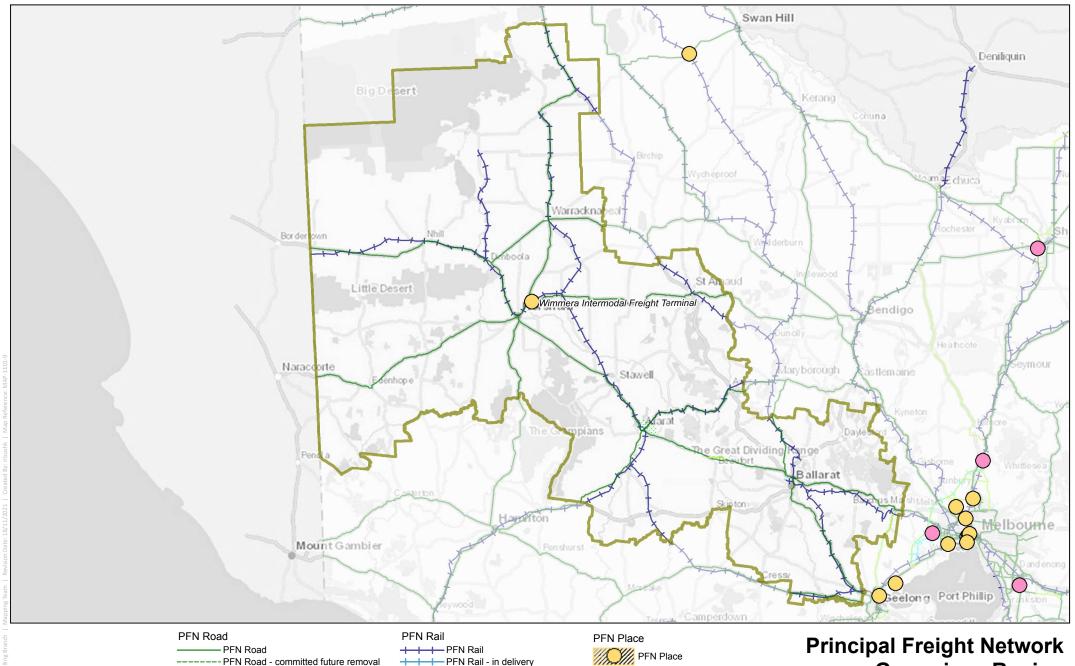

### **Principal Freight Network Loddon Mallee Region**

PFN Rail - in delivery PFN Place - planned PFN Rail - planned PFN Rail - area for potential PFN

**Grampians Region** 

See interactive PFN map on DoT website for detail