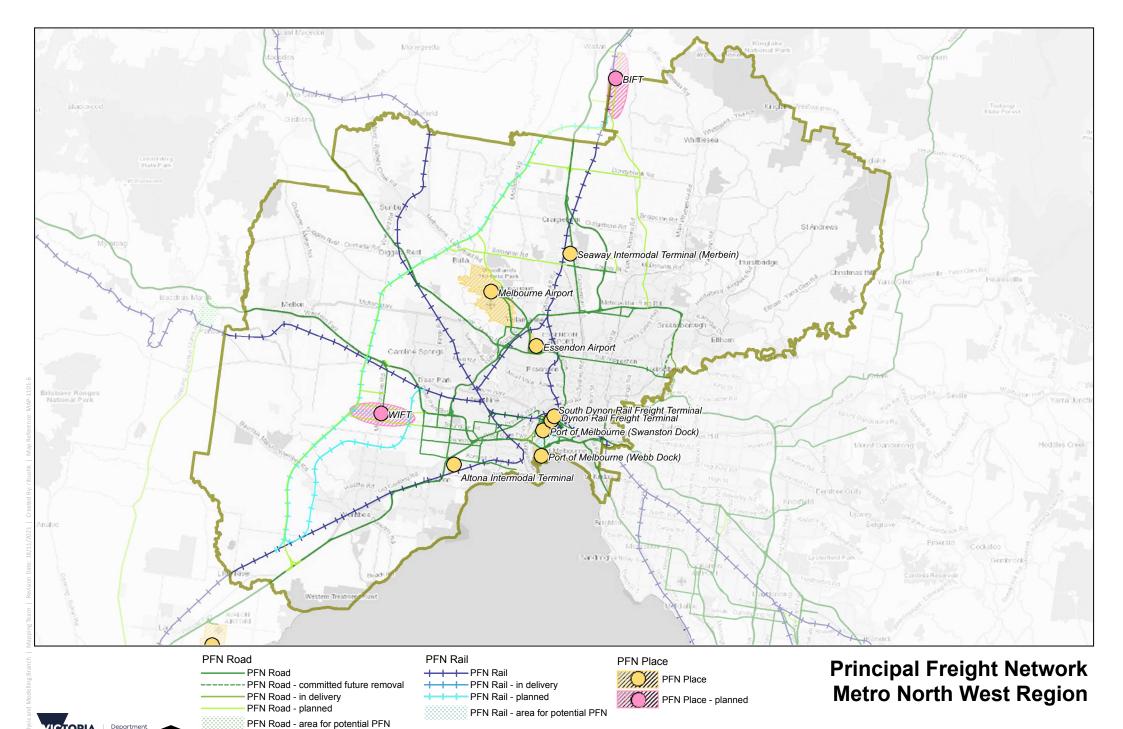

# Principal Freight Network Places Greater Melbourne

+++-PFN Rail PFN Rail - in delivery PFN Place - planned PFN Rail - planned PFN Rail - area for potential PFN