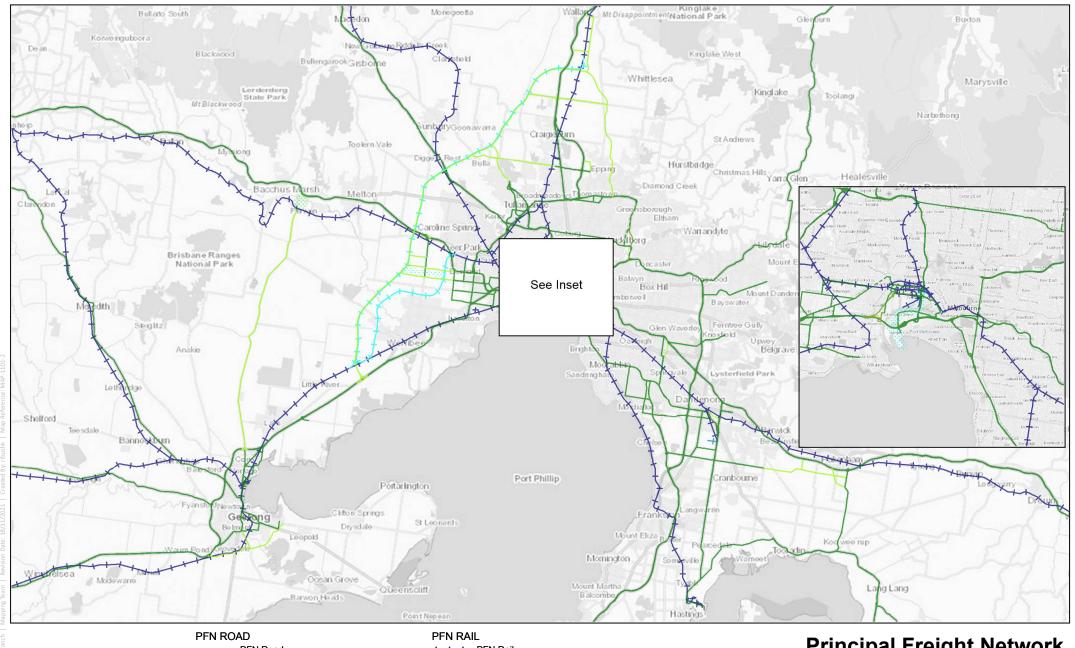

#### Principal Freight Network Road and Rail Victoria

Principal Freight Network Road and Rail Greater Melbourne