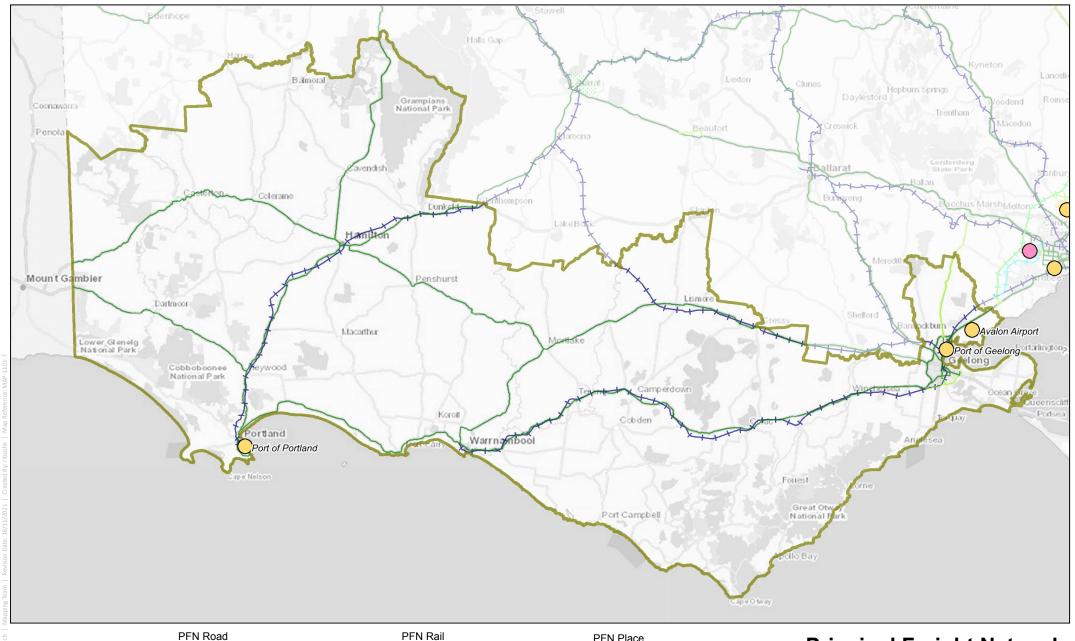

# **Principal Freight Network Barwon South West Region**

See interactive PFN map on DoT website for detail

PFN Road -- PFN Road - committed future removal PFN Road - in delivery PFN Road - planned PFN Road - area for potential PFN

#### +++-PFN Rail PFN Rail - in delivery PFN Rail - planned PFN Rail - area for potential PFN

PFN Place

PFN Place - planned

See interactive PFN map on DoT website for detail