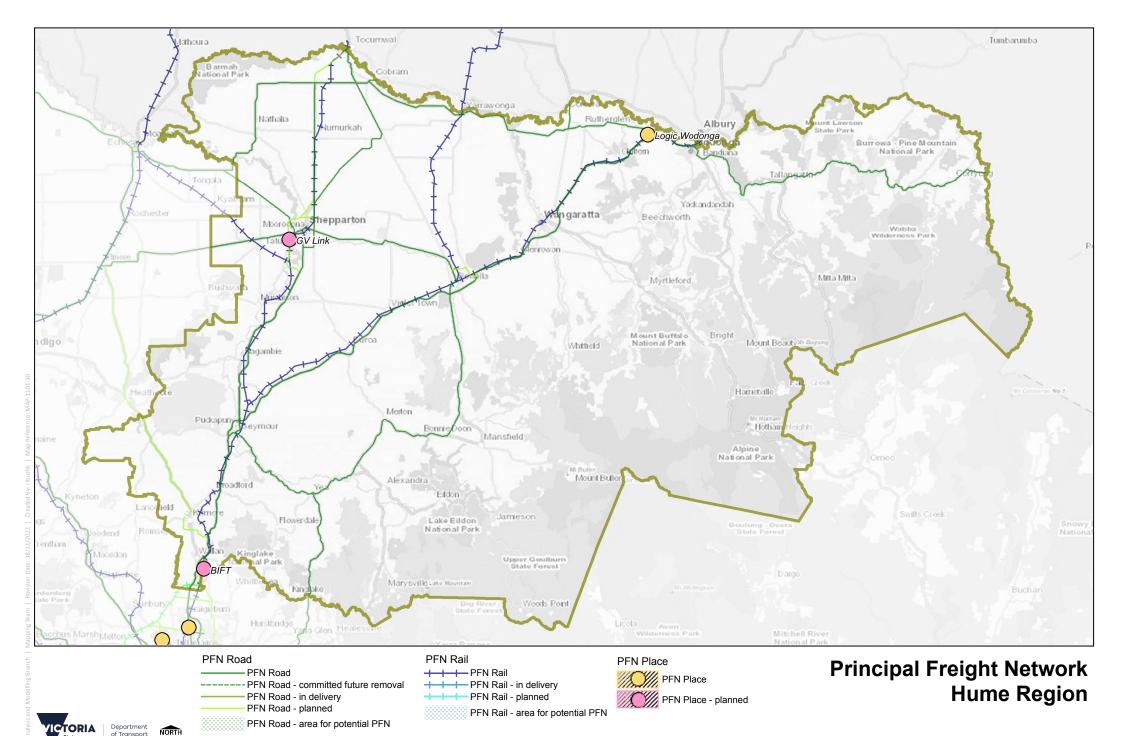

## Principal Freight Network Gippsland Region

See interactive PFN map on DoT website for detail