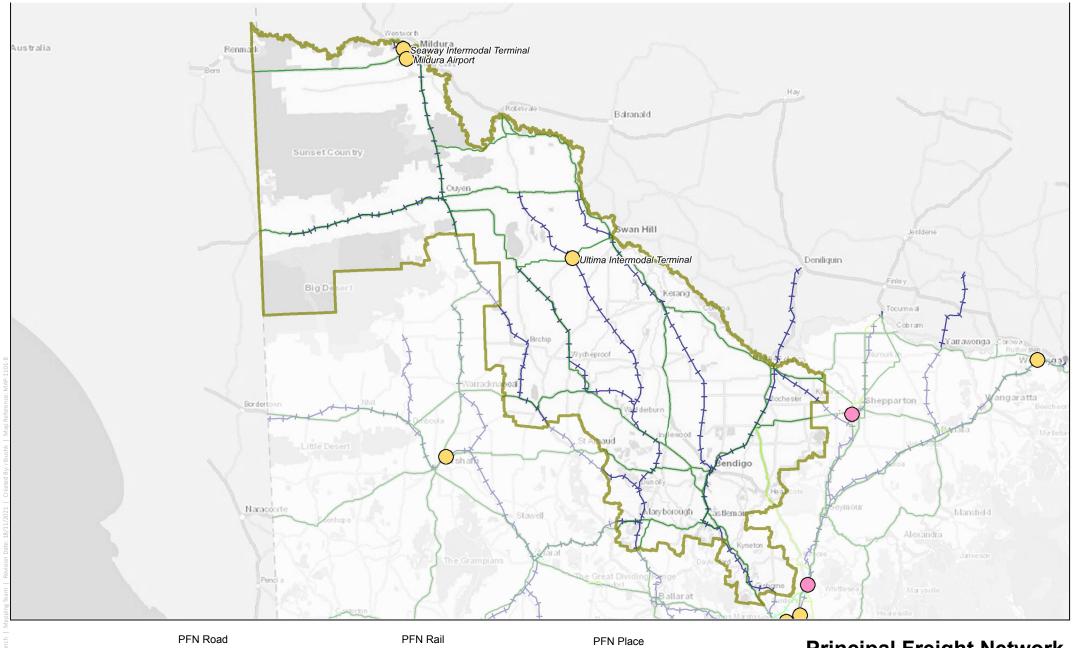

### **Principal Freight Network Loddon Mallee Region**

PFN Rail - in delivery PFN Place - planned PFN Rail - planned PFN Rail - area for potential PFN

**Grampians Region** 

See interactive PFN map on DoT website for detail