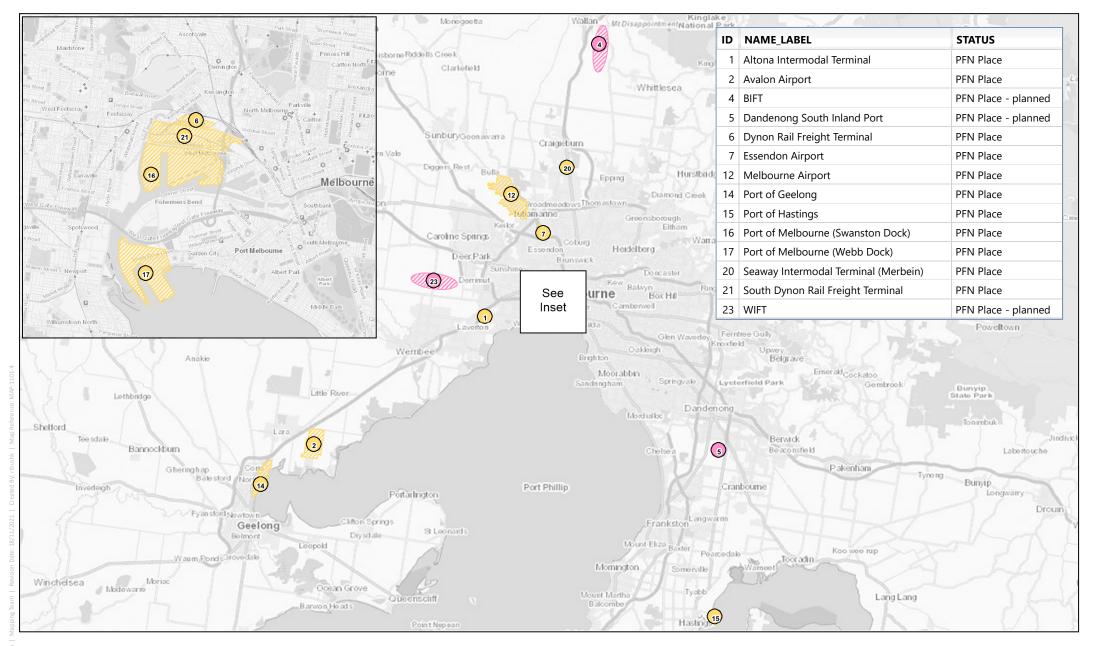

# Principal Freight Network Places Greater Melbourne

+++-PFN Rail PFN Rail - in delivery PFN Place - planned PFN Rail - planned PFN Rail - area for potential PFN