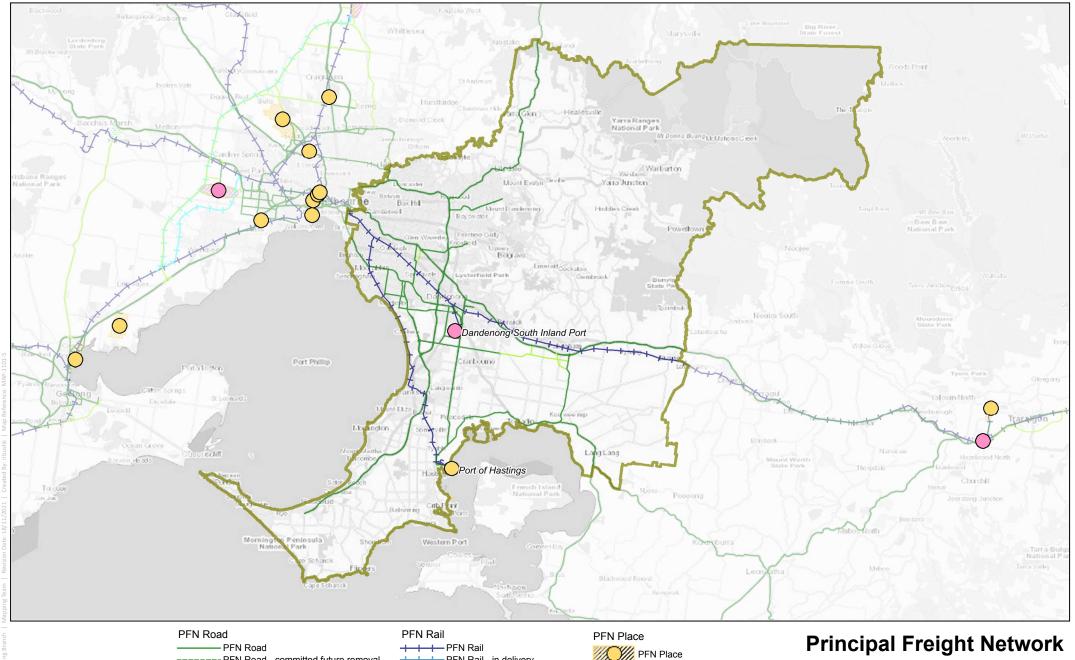

# Principal Freight Network Places Victoria

## Principal Freight Network Gippsland Region

See interactive PFN map on DoT website for detail