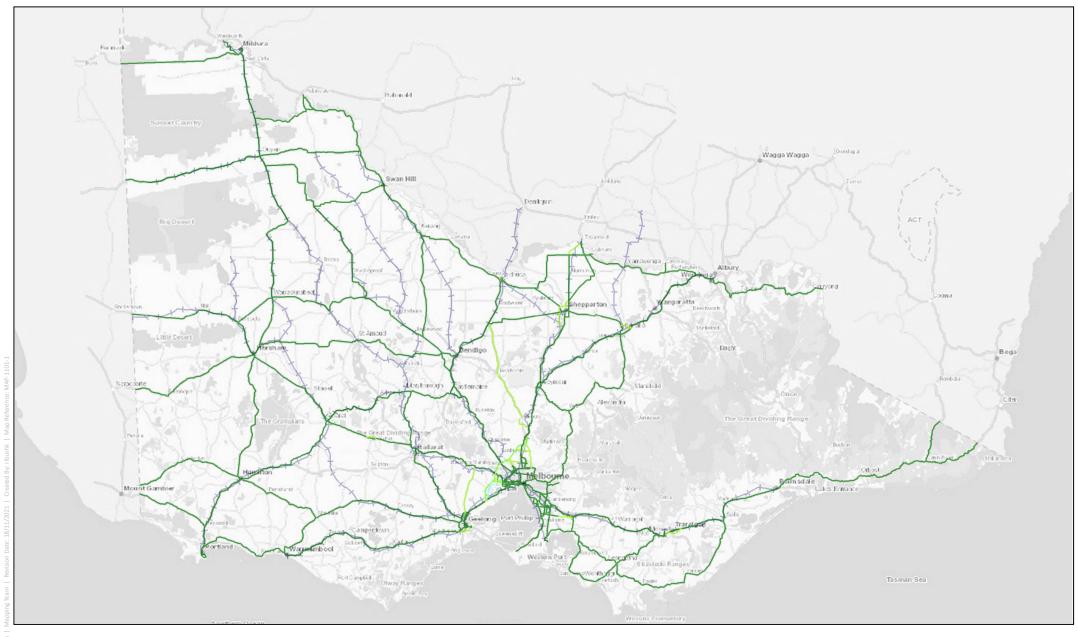

#### Principal Freight Network Road and Rail Victoria

Principal Freight Network Road and Rail Greater Melbourne