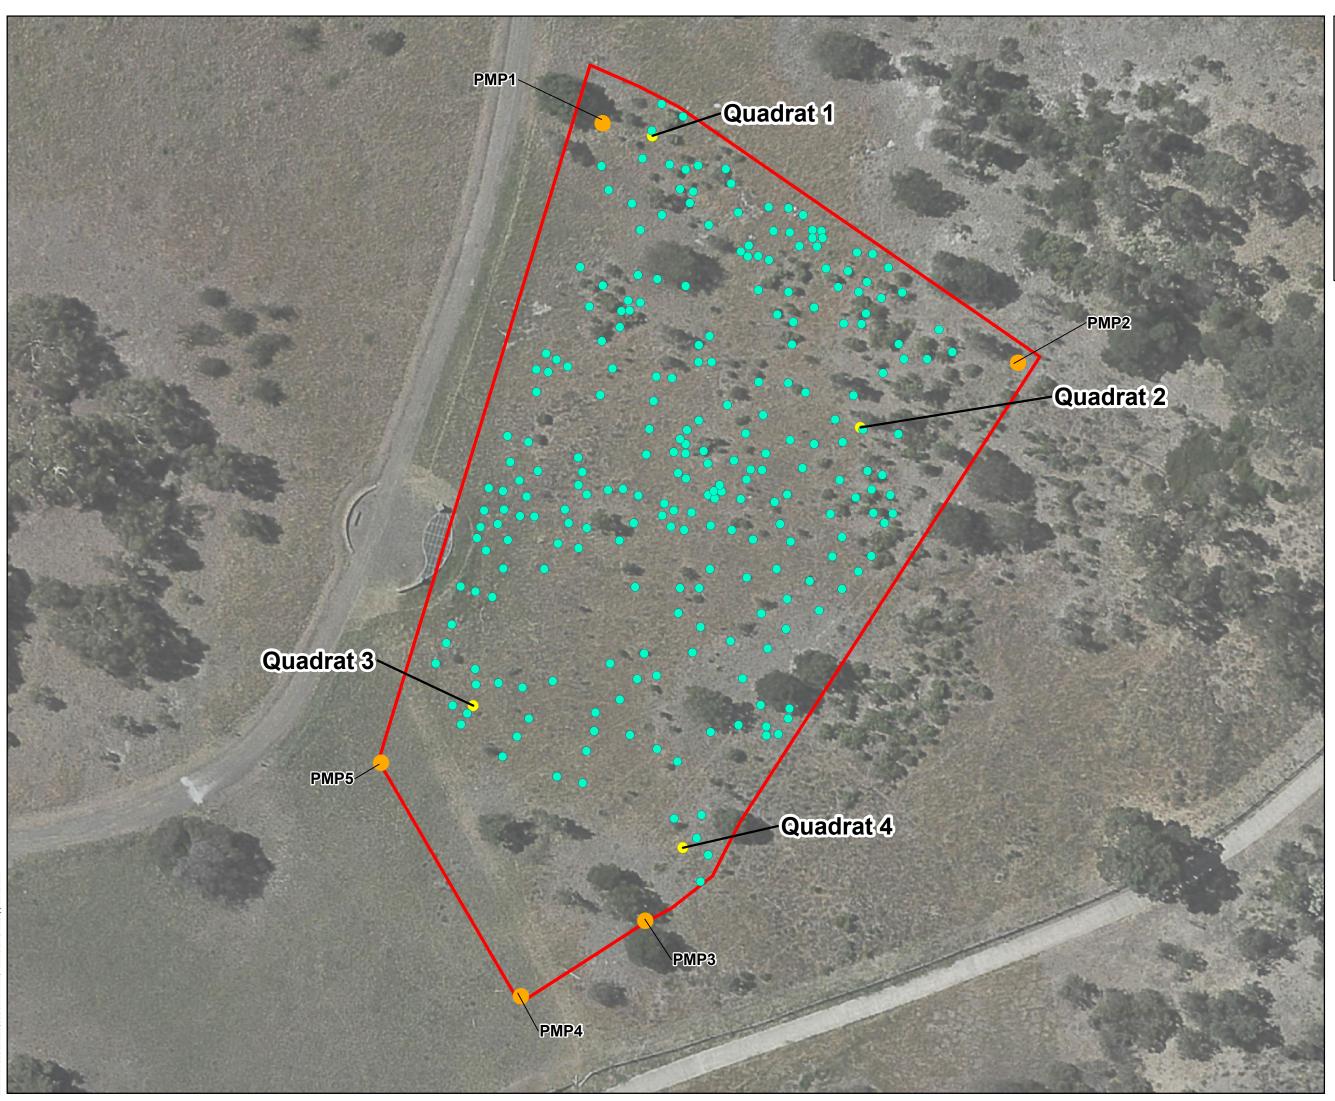

#### 2.3.1 Quarry Hills Park

The translocation area totals 0.42 ha and is fenced by a chain wire mesh exclusion fence with horizontal skirt at base to exclude kangaroos, hares, and rabbits. Monitoring has re-located 245 individuals planted in a rough, unevenly spaced, grid-like pattern; however, it is assumed 250 individuals in total were planted (Section 1.2). During the January 2021 monitoring event, one MFL was not able to be located and was assumed to be dead. Locations of monitoring quadrats and photo monitoring points are provided in Figure 1 Appendix A.

#### 2.3.2 Plenty Gorge Parklands

The translocation area totals 0.42 ha and is fenced by a chain wire mesh exclusion fence with horizontal skirt at base to exclude kangaroos, hares and rabbits. Monitoring has re-located 249 individuals planted in 43 clusters consisting of between four and seven plants; however, it is assumed 250 individuals in total were planted (Section 1.2).

#### 2.7 Quarterly photo monitoring

During the reporting period, monitoring photos at both sites were taken in April 2021, July 2021 and January 2022. These photos are provided in Plates 1 to 27, and locations of the photo monitoring points are provided in Appendix A.