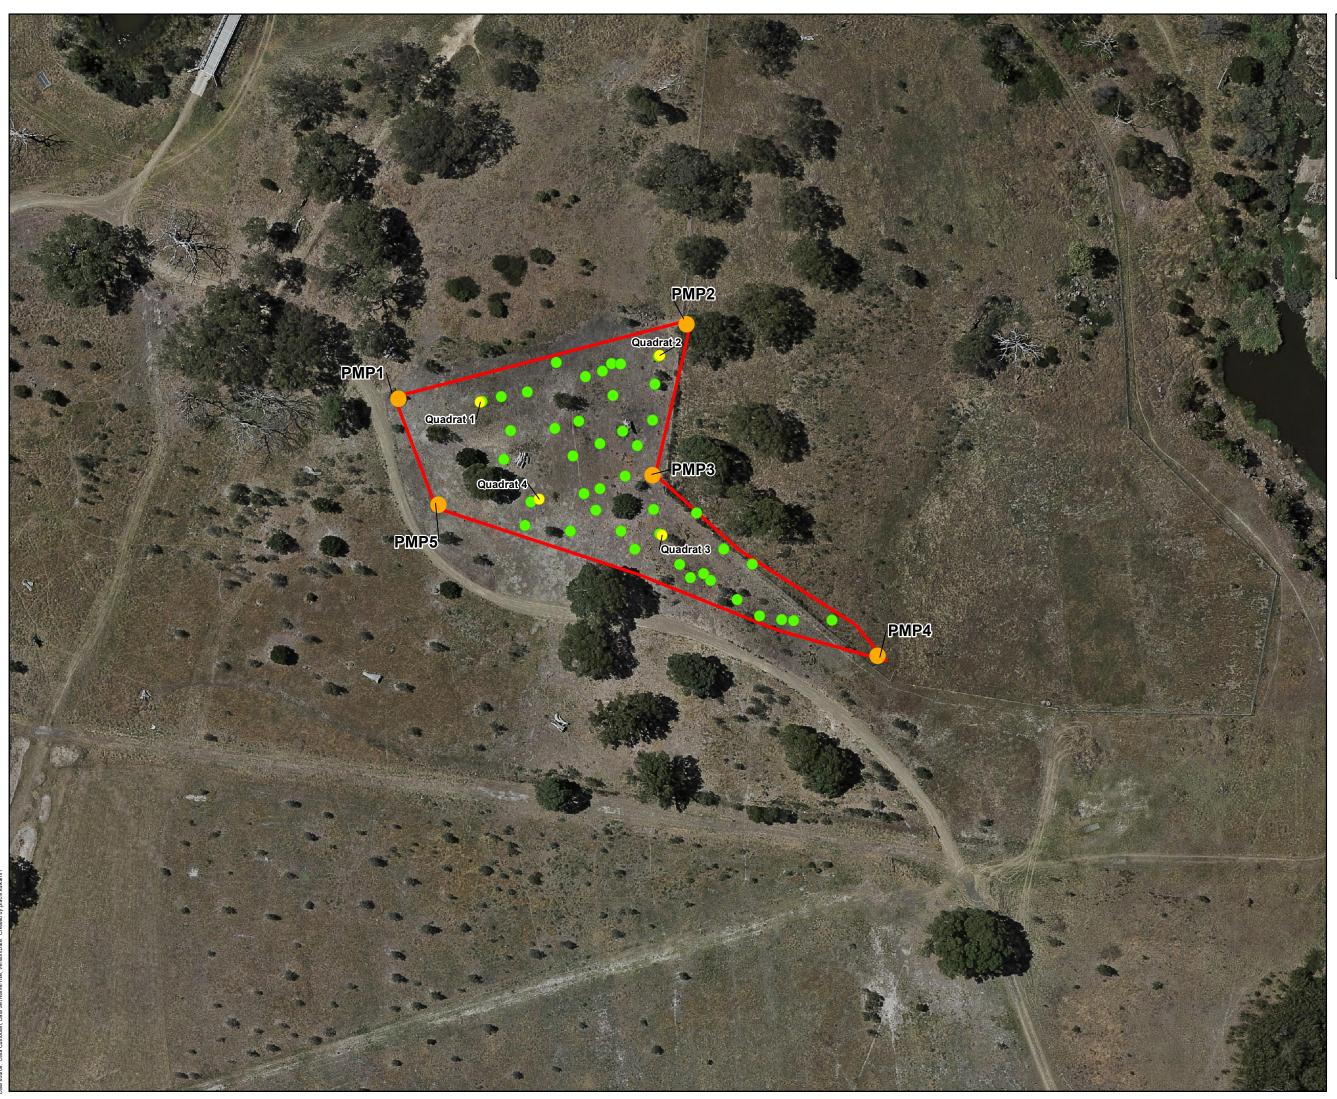

#### 2.3.1 Quarry Hills Park

The translocation area totals 0.42 ha and is fenced by a chain wire mesh exclusion fence with horizontal skirt at base to exclude kangaroos, hares, and rabbits. Monitoring has re-located 245 individuals planted in a rough, unevenly spaced, grid-like pattern; however, it is assumed 250 individuals in total were planted (Section 1.2). During the January 2021 monitoring event, one MFL was not able to be located and was assumed to be dead. Locations of monitoring quadrats and photo monitoring points are provided in Figure 1 Appendix A.

#### 2.7 Quarterly photo monitoring

During the reporting period, monitoring photos at both sites were taken in April 2021, July 2021 and January 2022. These photos are provided in Plates 1 to 27, and locations of the photo monitoring points are provided in Appendix A.

# **Figures**

X:\Project Data\PRGM\GIS\MXD\Mernda\ECOLOGY\20191219\_Mernda\_Ecology\F2\_Quarry\_Hills\_Park\_Rev1.mxd | prachi.kulkarni1 | Rev A | Date: 15 Apr 2020

- Legend
- MFL
- Monitoring Quadrat
- Photo Monitoring Points
- Recipient Site

# Quarry Hills Park Recipient Site

Figure 1

Paper Size A3

Map Projection: Transverse Mercator Horizontal Datum: GDA 1994 Grid: GDA 1994 MGA Zone 55

Conditions of Use. This document may only be used by the client of the AECOM and GHD Joint Venture (JV) (and any other person who the JV has agreed can use this document) for the purpose for which it was prepared and must not be used by any other person or for any other purpose.