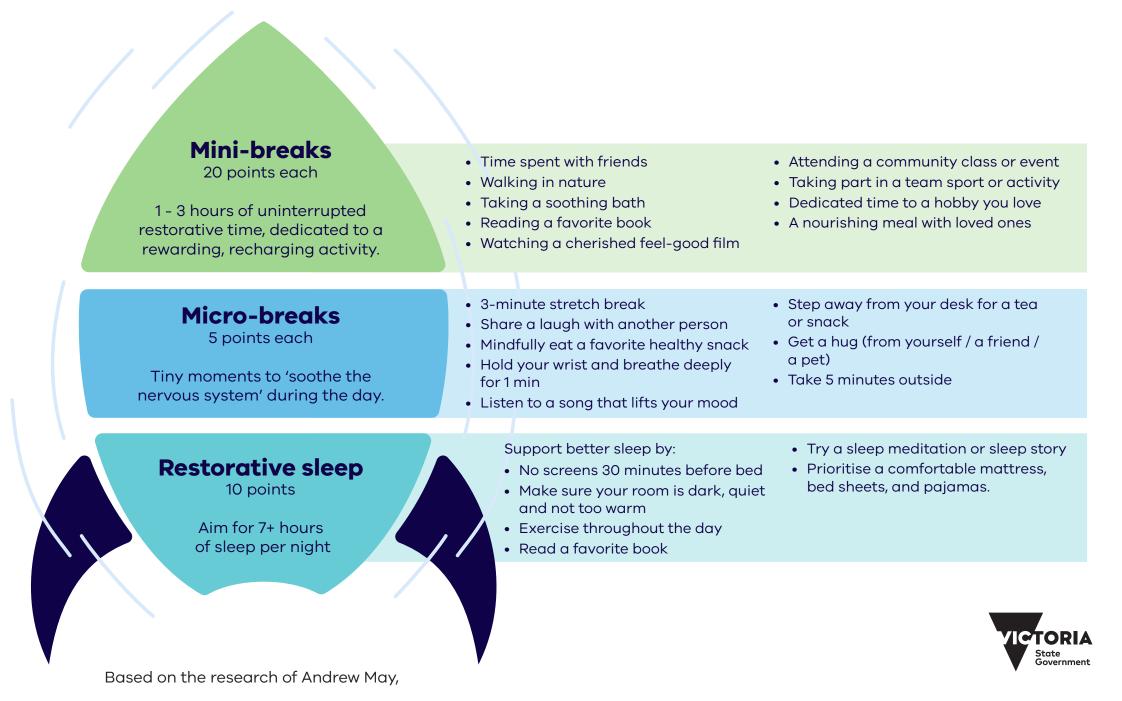

## Can you fuel your recovery rocket?

## Mini-breaks

20 points

1 - 3 hours of uninterrupted restorative time, dedicated to a rewarding, recharging activity.

### **Micro-breaks**

5 points

Tiny moments to 'soothe the nervous system' during the day.

#### **Restorative sleep**

10 points

Aim for 7+ hours of sleep per night

Based on the research of Andrew May,

## How will you fuel your recovery rocket?

#### Micro-breaks 5 points

Tiny moments to 'soothe the nervous system' during the day.

### **Restorative sleep**

10 points

Aim for 7+ hours of sleep per night

### **Total recovery points:**

Based on the research of Andrew May,

# How will you fuel your recovery rocket?